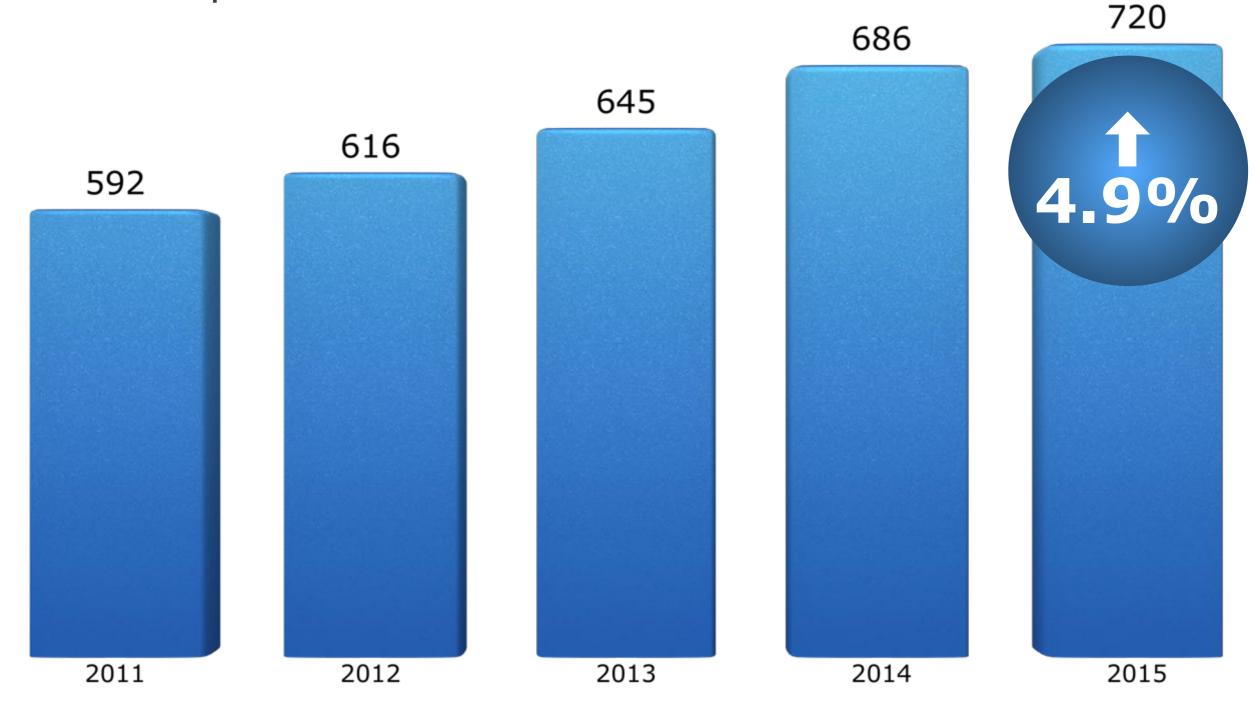

## 7 biggest newspaper markets





... command more than half of global revenue and 80% of global daily circulation

## Daily paid & free print circulation

million copies



## Print circulation change



Source: World Press Trends 2016 analysis

## Total newspaper revenue share



Source: World Press Trends 2016 2016 WAN-IFRA | 5



## Drupa motto: Touch the Future



1. Mechanisation, 2. Automation, 3. Digital Control, 4. Digital Integration

1,837 exhibitors from 54 countries

260,000 visitors from 188 countries

197,000 from abroad

54,500 less than last Drupa 2012

Largest stand: HP / 6,000m<sup>2</sup> / 2,000 people / 53 machines

4 years cycle remains, next Drupa 2020

## Drupa 2016 and "newspaper"

Number of results from search after "newspaper":

#### Companies

Resulting Companies: **50**Show all matching Companies >

#### **Products**

Resulting Products: 1

Show all matching Products >

#### **Product Information**

Resulting Product Information