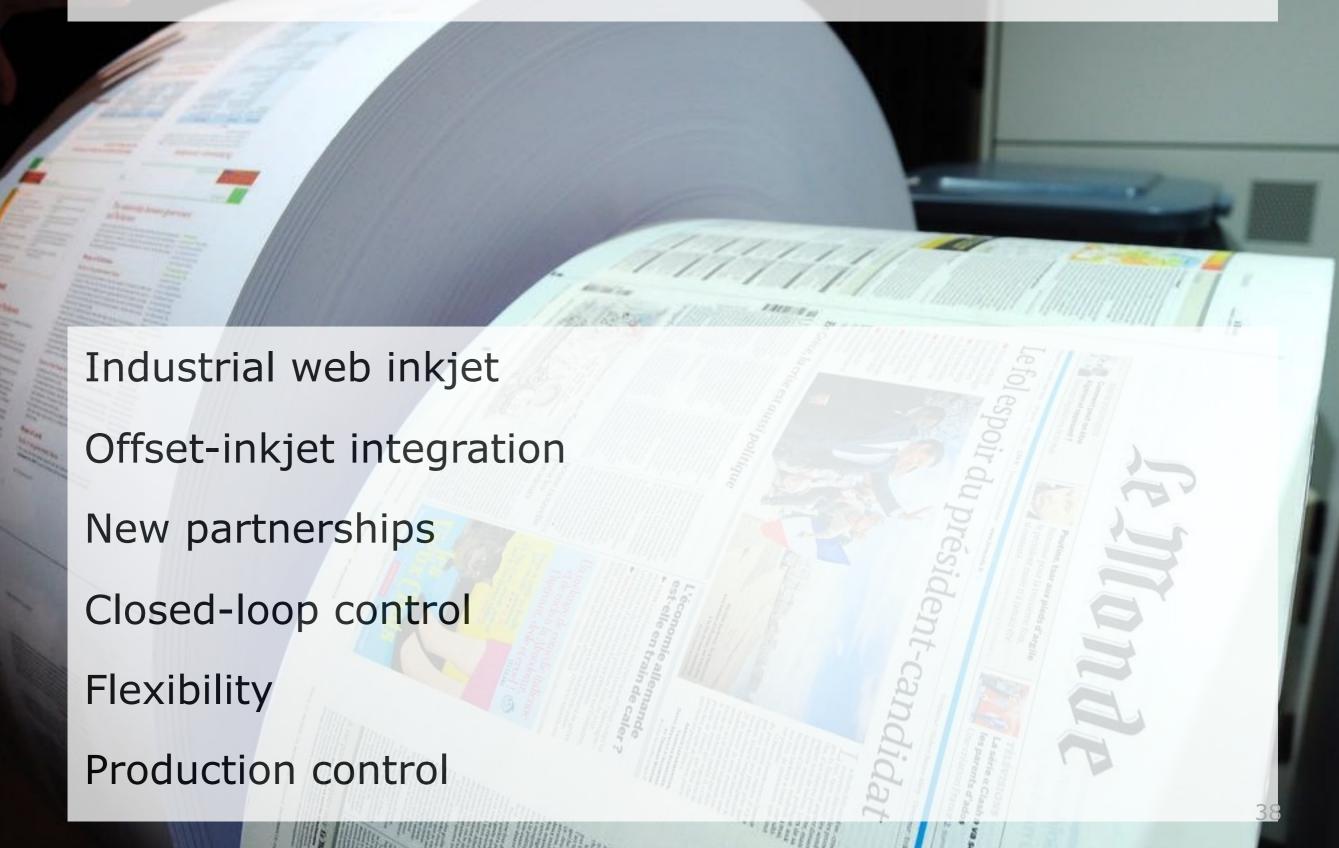

## Digital newspaper printing

Real benefits of digital industrial web inkjet are in the area of customisation and personalisation

Short-run printing seems to be the most obvious advantage of inkjet

But in this case you will always compare cost per copy of inkjet to those of offset-coldset

The real challenge is to **create new products** with the help of digital printing that make full use of the technology