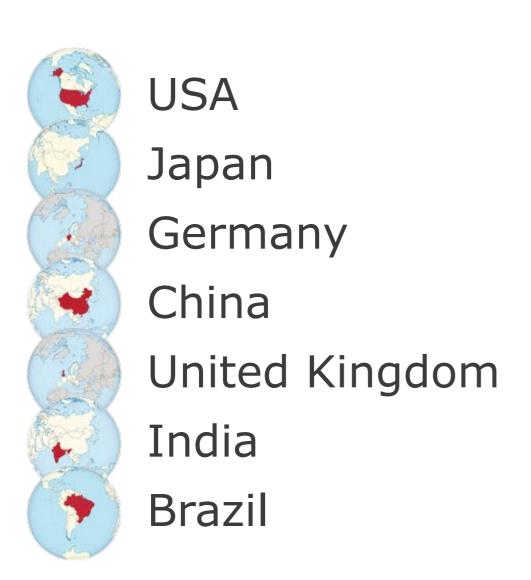

## 7 biggest newspaper markets

... command more than half of global revenue and 80% of global daily circulation