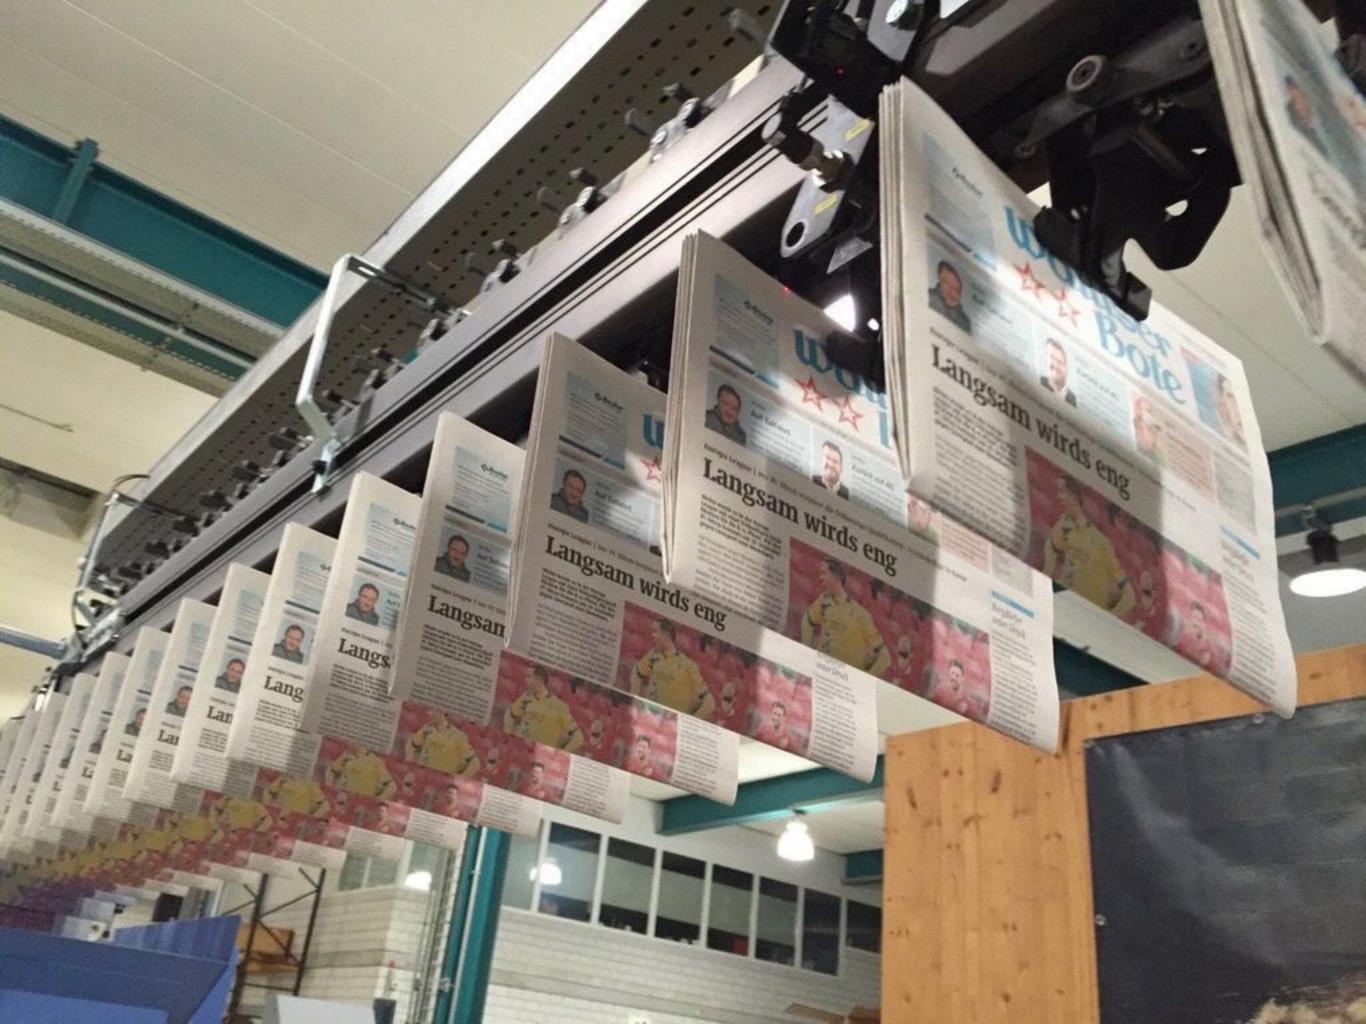

# Digital printing for newspaper and commercial production

Walliser Bote - Mengis Druck, Visp, Switzerland

First European daily newspaper converted from offset coldset to digital inkjet printing mid 2015

HP T400 Color Inkjet Press FoldLine, manroland web systems AlphaLiner, Müller Martini

Daily circulation 22,000 copies