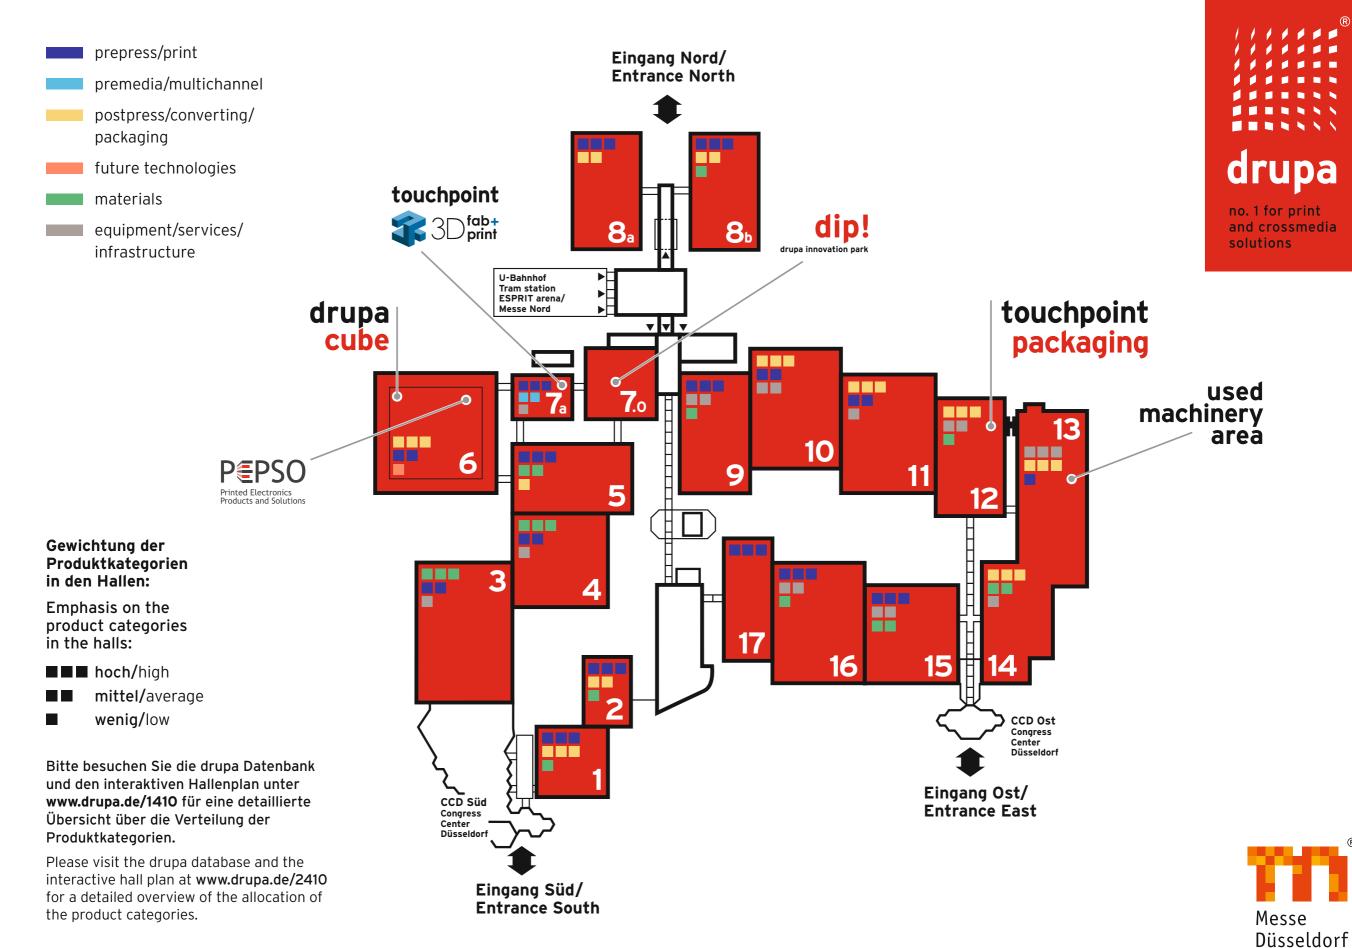

## Drupa motto: Touch the Future

1. Mechanisation, 2. Automation, 3. Digital Control, 4. Digital Integration

1,837 exhibitors from 54 countries

260,000 visitors from 188 countries

197,000 from abroad

54,500 less than last Drupa 2012

Largest stand: HP / 6,000m<sup>2</sup> / 2,000 people / 53 machines

4 years cycle remains, next Drupa 2020