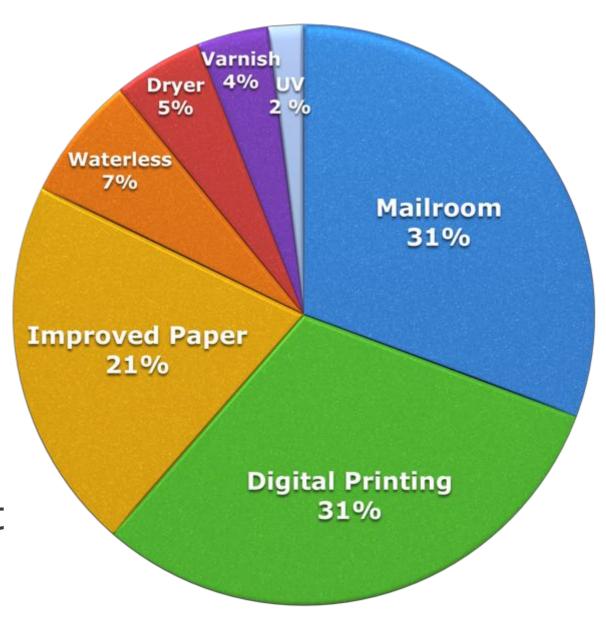

## Mailroom · Digital · Paper

Which technical changes and improvements are useful to get more print jobs from the market?

Survey Sept 2015

Technologies that move newspaper printing closer to heatset are no option for many.

Remarkable: Many expect impulses from digital printing.