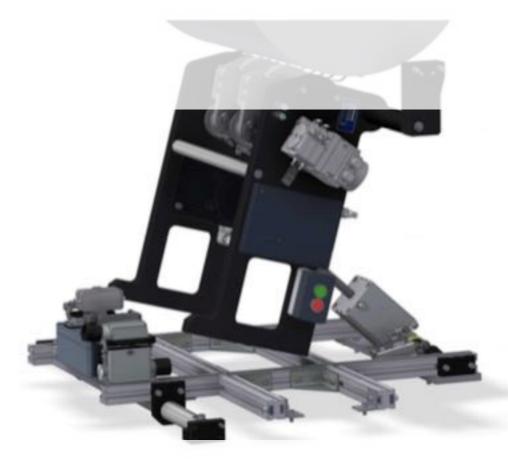

EasySert

One2out debut and innovation for EasySert
Collection system for up to 41 inserts
Personalised inserting advertisement

Consistent automation, integration, variable, customised products, touch-less workflow