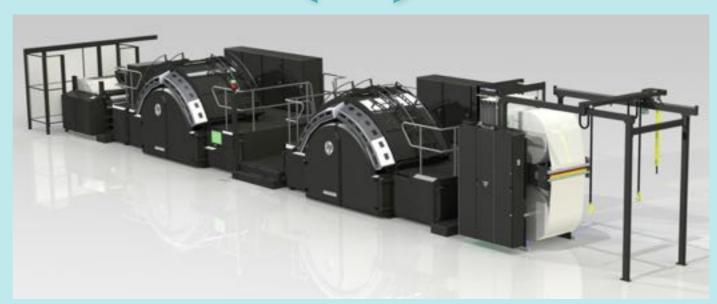

2 x Kodak Prosper 6000P web inkjet presses

4 x Hunkeler Combi-Solution Newspaper finishing lines

Daily circulation 35,000 copies