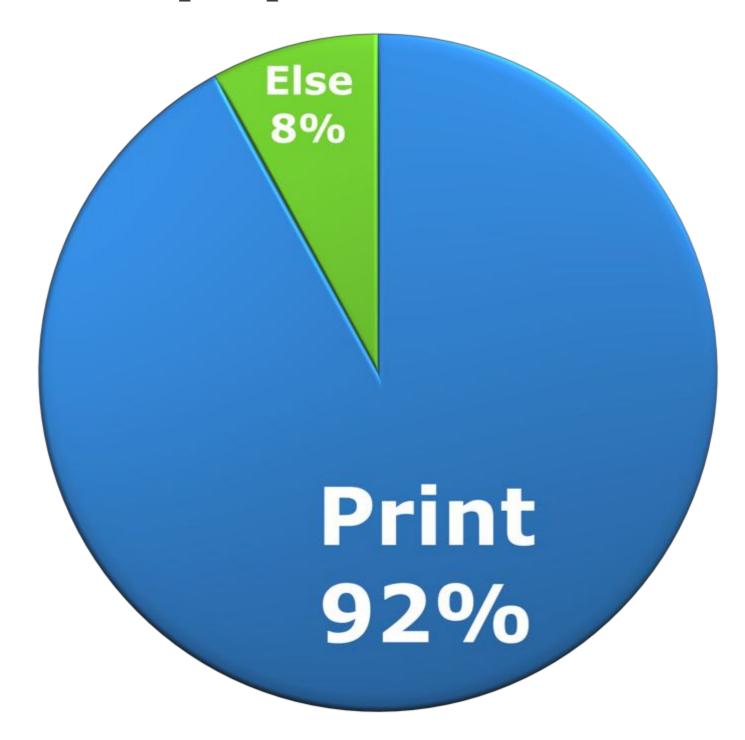

## Total newspaper revenue share

Source: World Press Trends 2016 2016 WAN-IFRA | 5