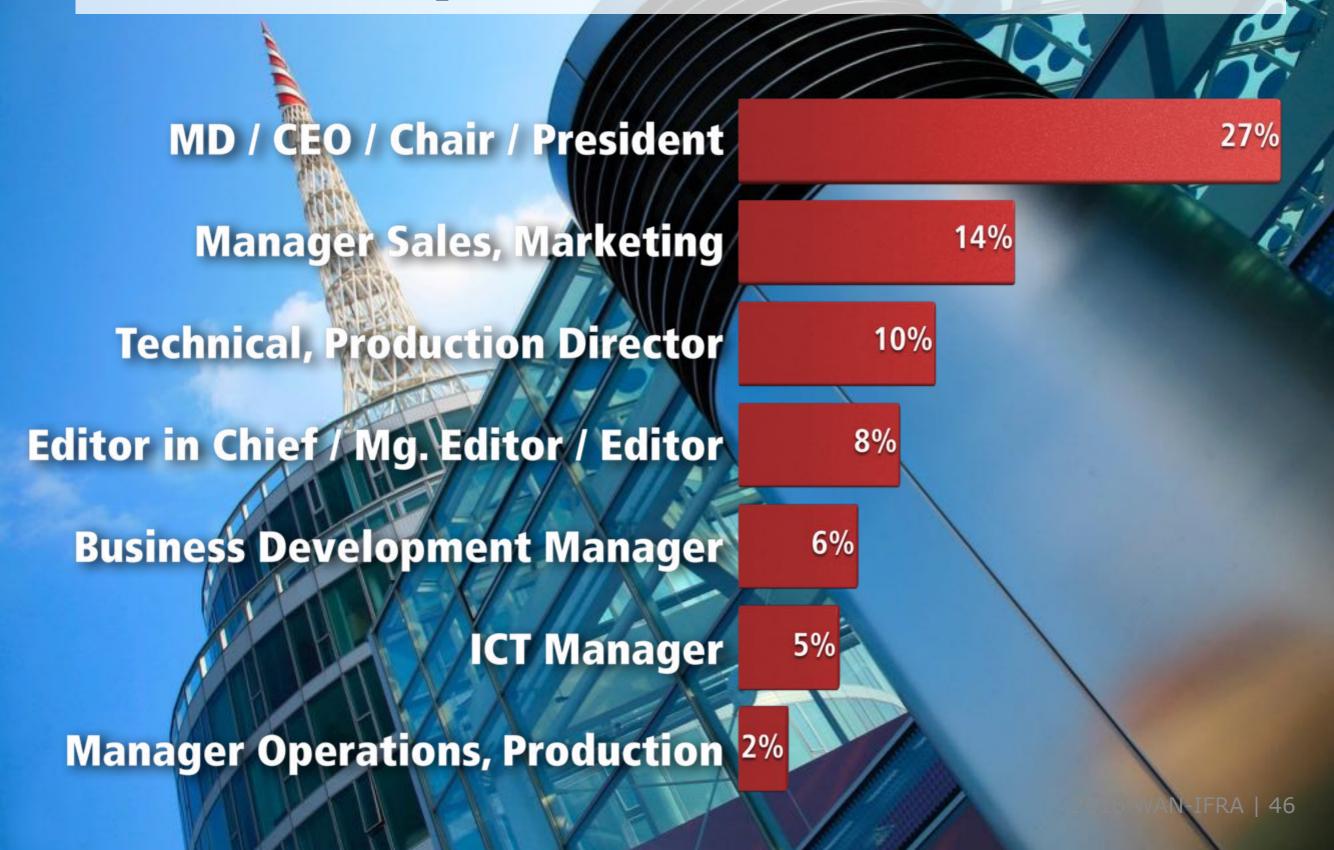

Belgium, Botswana, Brazil, Bulgaria, Canada, China, Croatia, Czech Republic, Denmark, Egypt, Estonia, Finland, France, Georgia, Germany, Ghana, Gibraltar, Greece, Hong Kong, Hungary, Iceland, India, Ireland, Israel, Italy, Japan, Jordan, Korea (Republic), Kuwait, Latvia, Lebanon, Lithuania, Luxembourg, Malaysia, Mauritania, Mauritius, Mexico, Morocco, Myanmar, Nepal, Netherlands, New Zealand, Niger, Nigeria, Norway, Pakistan, Paraguay, Philippines, Poland, Portugal, Qatar, Réunion, Romania, Russian Federation, Saudi Arabia, Senegal, Sierra Leone, Singapore, Slovakia, Slovenia, South Africa, Spain, Suriname, Sweden, Switzerland, Trinidad and Tobago, Tunisia, Turkey, Uganda, Ukraine, United Arab Emirates, United Kingdom, USA, Zambia

# Visitors by Regions



### **Visitors by Job Titles**



#### **Media Tech Nite**



11 October 2016, Ballroom of The Vienna Grand Hotel

An evening of celebrating success

Two prestigious industry awards celebrations

International Newspaper Color Quality Club

World Digital Media Awards

Bring together industry peers and successful innovators

### Summary

- 1. Two high-quality **conferences**, PRINT WORLD and DIGITAL MEDIA WORLD, absolutely **free** to Expo visitors
- 2. **Guided Tours and deep dives** by WAN-IFRA Experts on a variety of topics, allowing visitors to discover the latest innovations in a short timeframe
- 3. **Matchmaking** services, whereby visitors who are looking for specific technologies or services will be matched with the appropriate vendor
- 4. **MEDIA TECH NITE**, the social event will celebrate the World Digital Medi