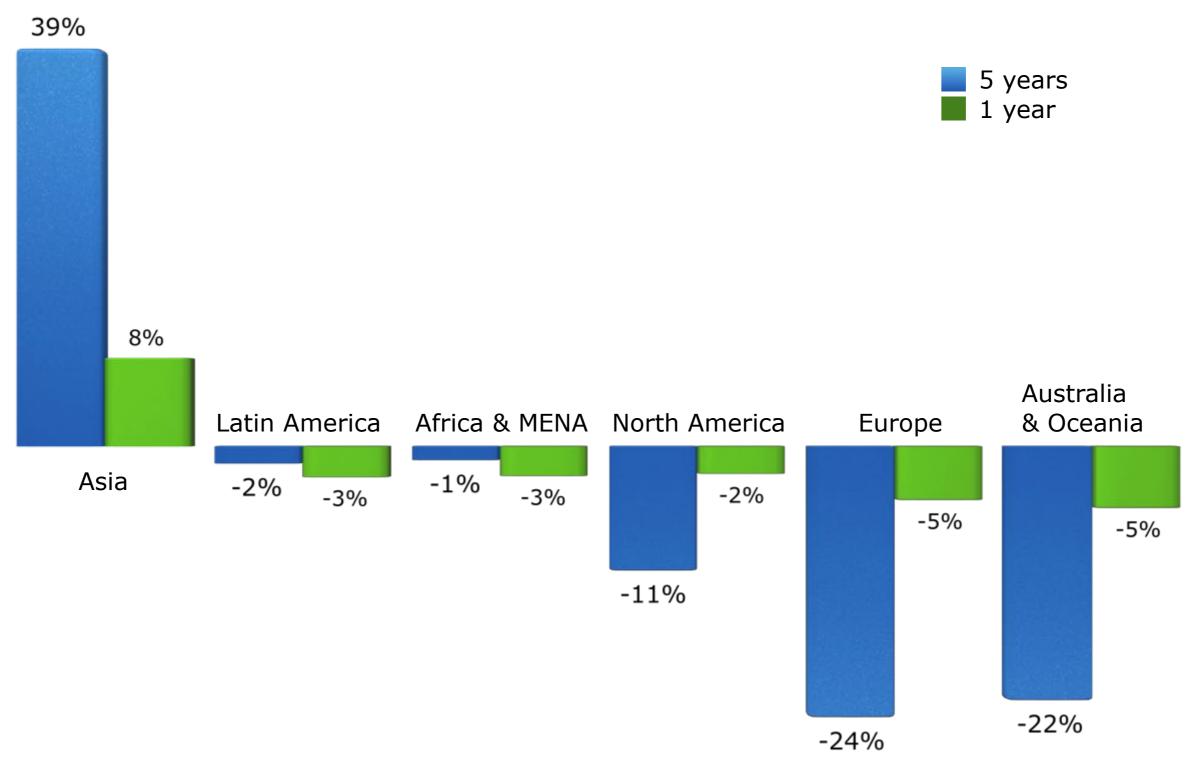

## 7 biggest newspaper markets





... command more than half of global revenue and 80% of global daily circulation

## Daily paid & free print circulation

million copies



## Print circulation change



Source: World Press Trends 2016 analysis

## Total newspaper revenue share



Source: World Press Trends 2016 2016 WAN-IFRA | 5



## Drupa motto: Touch the Future



1. Mechanisation, 2. Automation, 3. Digital Control, 4. Digital Integration

1,837 exhibitors from 54 countries

260,000 visitors from 188 countries

197,000 from abroad

54,500 less than last Drupa 2012

Largest stand: HP / 6,000m<sup>2</sup> / 2,000 people / 53 machines

4 years cycle remains, next Drupa 2020

## Drupa 2016 and "newspaper"

Number of results from search after "newspaper":

#### Companies

Resulting Companies: **50**Show all matching Companies >

#### **Products**

Resulting Products: 1

Show all matching Products >

#### **Product Information**

Resulting Product Information: 105

Show all matching Produc